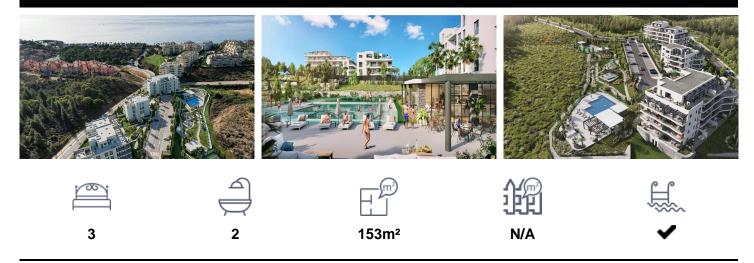

## \*\*\* APARTMENTS AND PENTHOUSES TO ENJ 65/12,6600

\*\*\* APARTMENTS AND PENTHOUSES TO ENJOY THEIR SEA VIEWS AND COMMON AREAS, VERY CLOSE TO THE BEACH !!!. New development of apartments and penthouses in Mijas Costa, in an unmatched location on the western coast, close to the Calaburra lighthouse in the El Chaparral area, an ideal place to enjoy all the nature and environment offered by Mijas Costa, just 700 meters from the Mediterranean Sea , on the skirts of the Sierra de Mijas, with direct connection to Malaga and the main cities of the Costa del Sol. A project with a total of 55 new apartments in Mijas from 1 to 3 bedrooms,...(Ask for More Details!)