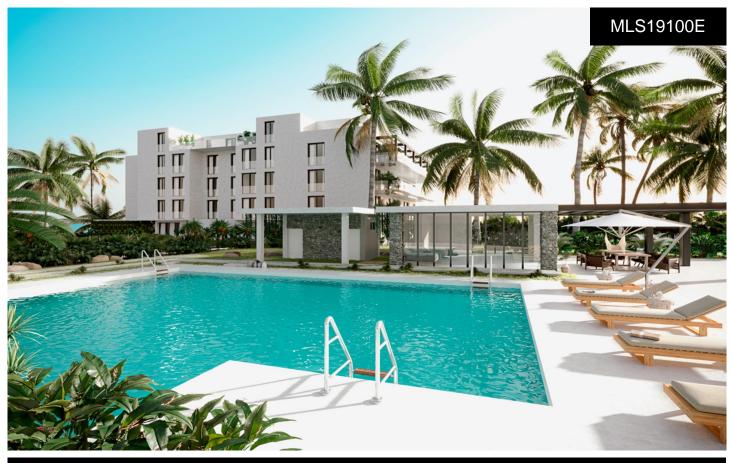

## \*\*\* APARTMENTS AND PENTHOUSES TO ENJ 65/12,6600

\*\*\* APARTMENTS AND PENTHOUSES TO ENJOY THEIR SEA VIEWS AND COMMON AREAS, VERY CLOSE TO THE BEACH !!!. New development of apartments and penthouses in Mijas Costa, in an unmatched location on the western coast, close to the Calaburra lighthouse in the El Chaparral area, an ideal place to enjoy all the nature and environment offered by Mijas Costa, just 700 meters from the Mediterranean Sea , on the skirts of the Sierra de Mijas, with direct connection to Malaga and the main cities of the Costa del Sol. A project with a total of 55 new apartments in Mijas from 1 to 3 bedrooms,...(Ask for More Details!)