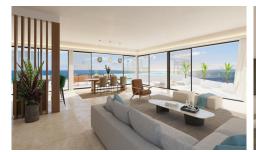

## MAJESTIC APARTMENT WITH 34SQM TERRA (EP19), UTOO

2

2

122m²

N/A

\*\*\* MAJESTIC APARTMENT WITH 34SQM TERRACE TO ENJOY SPECTACULAR PANORAMIC VIEWS OF THE SEA!!!. (\*\*See floorplan between the photographs\*\*) \*\*\* THE MAXIMUM EXPRESSION OF LUXURY AND EXCLUSIVITY AT 200 METERS FROM THE BEACH!!!. \*\*\* IF THIS PROPERTY DOES NOT FIT YOU, ASK US ABOUT OTHER TYPES!!!. A new concept of housing that will make a difference. It has transformable interiors to enjoy the stay in a unique space. We go beyond the classic open concept of living room, kitchen and dining table. We added the space of the main room, through sliding walls, with the aim...(Ask for More Details!)