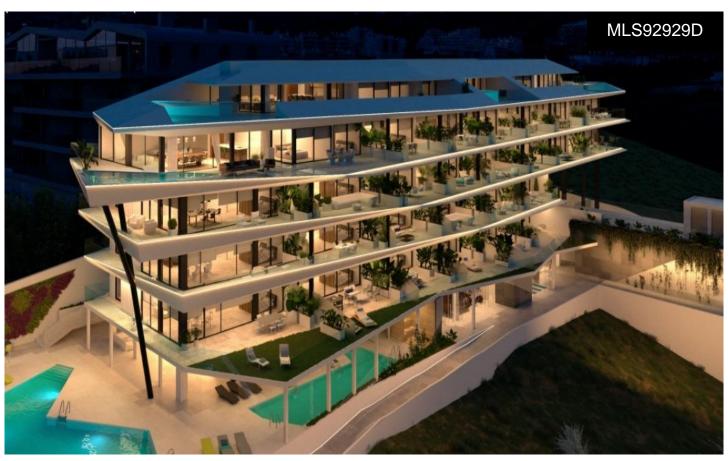

## MAJESTIC APARTMENT WITH 34SQM TERRA (EP19), UTOO

2

2

122m²

N/A

\*\*\* MAJESTIC APARTMENT WITH 34SQM TERRACE TO ENJOY SPECTACULAR PANORAMIC VIEWS OF THE SEA!!!. (\*\*See floorplan between the photographs\*\*) \*\*\* THE MAXIMUM EXPRESSION OF LUXURY AND EXCLUSIVITY AT 200 METERS FROM THE BEACH!!!. \*\*\* IF THIS PROPERTY DOES NOT FIT YOU, ASK US ABOUT OTHER TYPES!!!. A new concept of housing that will make a difference. It has transformable interiors to enjoy the stay in a unique space. We go beyond the classic open concept of living room, kitchen and dining table. We added the space of the main room, through sliding walls, with the aim...(Ask for More Details!)