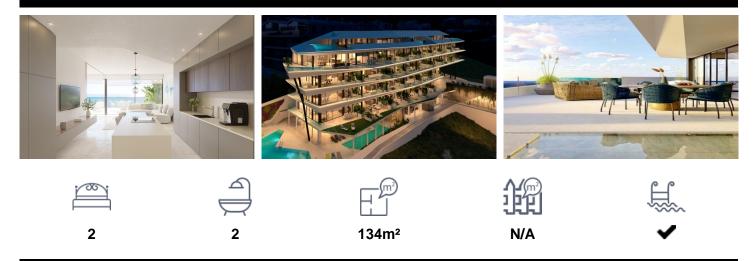

## MAJESTIC ELEVATED GROUND FLOOR, WITHE 823,000

\*\*\* MAJESTIC ELEVATED GROUND FLOOR, WITH 45SQM TERRACE FACING SOUTH TO ENJOY SPECTACULAR PANORAMIC VIEWS OF THE SEA !!!. (\*\*See floorplan between the photographs\*\*) \*\*\* THE MAXIMUM EXPRESSION OF LUXURY AND EXCLUSIVITY AT 200 METERS FROM THE BEACH !!!. A new concept of housing that will make a difference. It has transformable interiors to enjoy the stay in a unique space. We go beyond the classic open concept of living room, kitchen and dining table. We added the space of the main room, through sliding walls, with the aim of obtaining the greatest possible feeling of spaciousness through a greater width of the...(Ask for More Details!)