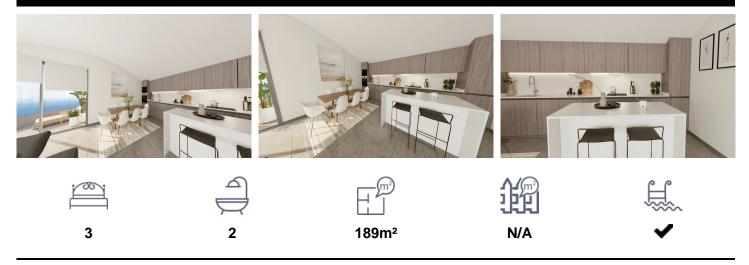

## \*\*\* NEW CONSTRUCTION COMPLETED. BEACEFFCONT

\*\*\* NEW CONSTRUCTION COMPLETED. BEACHFRONT PENTHOUSE, READY TO MOVE IN !!! . \*\*\* PENTHOUSE ON ONE FLOOR FOR SALE IN FUENGIROLA, 100 METERS FROM THE BEACH, WITH A LARGE TERRACE AND BEAUTIFUL SEA VIEWS !!!. In a high-quality complex both in building and design and in the use of materials. The philosophy "Living by the sea", in this case taken to its maximum expression. Residential facing the sea with fantastic terraces, which invite you to live, feel and see the sea, as a daily part of your lives. Open spaces with huge windows and views of the Mediterranean Sea. Light becomes one of...(Ask for More Details!)