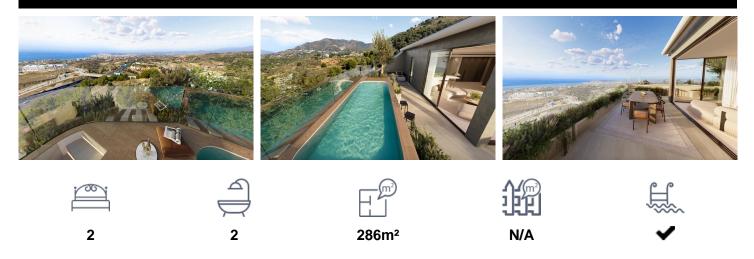

## CORNER PENTHOUSE WITH 36SQM TERRACE 94100 600

\*\*\* CORNER PENTHOUSE WITH 36SQM TERRACE AND SOLARIUM WITH SWIMMING POOL ABOVE OF 161SQM, BOTH FLOORS WITH SPECTACULAR PANORAMIC VIEWS OF THE SEA ! !!. (\*\*\* SEE FLOORPLAN BETWEEN THE PHOTOS \*\*\* ). \*\*\* 2 BATHROOMS, PRIVATE POOL OR JACUZZI, COMMUNITY POOL, 2 PARKING SPACES, STORAGE ROOM, SHUTTLE BUS ...! !!. 233 1, 2 and 3 bedroom properties in the surroundings of the Higuerón Restaurant, with a variety of typologies to satisfy the most demanding tastes. These include Garden Villas with private pools and gardens designed to minimise environmental impact, using drip irrigation and native plants, shrubs and trees. Deluxe...(Ask for More Details!)