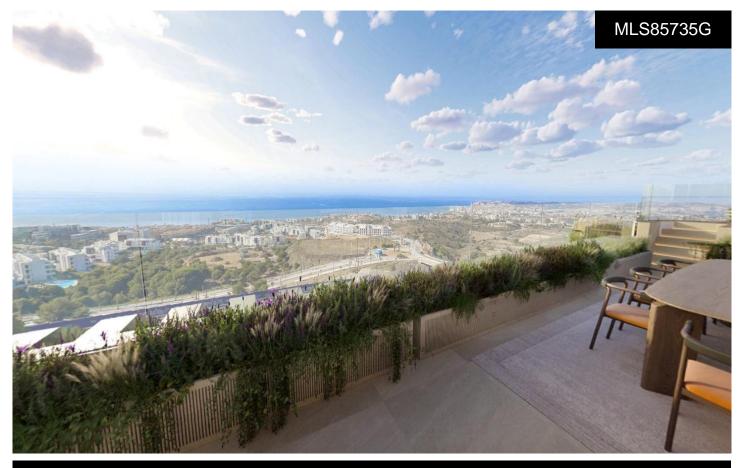

## CORNER PENTHOUSE WITH 36SQM TERRACE 94100 600

\*\*\* CORNER PENTHOUSE WITH 36SQM TERRACE AND SOLARIUM WITH SWIMMING POOL ABOVE OF 161SQM, BOTH FLOORS WITH SPECTACULAR PANORAMIC VIEWS OF THE SEA ! !!. (\*\*\* SEE FLOORPLAN BETWEEN THE PHOTOS \*\*\* ). \*\*\* 2 BATHROOMS, PRIVATE POOL OR JACUZZI, COMMUNITY POOL, 2 PARKING SPACES, STORAGE ROOM, SHUTTLE BUS ...! !!. 233 1, 2 and 3 bedroom properties in the surroundings of the Higuerón Restaurant, with a variety of typologies to satisfy the most demanding tastes. These include Garden Villas with private pools and gardens designed to minimise environmental impact, using drip irrigation and native plants, shrubs and trees. Deluxe...(Ask for More Details!)