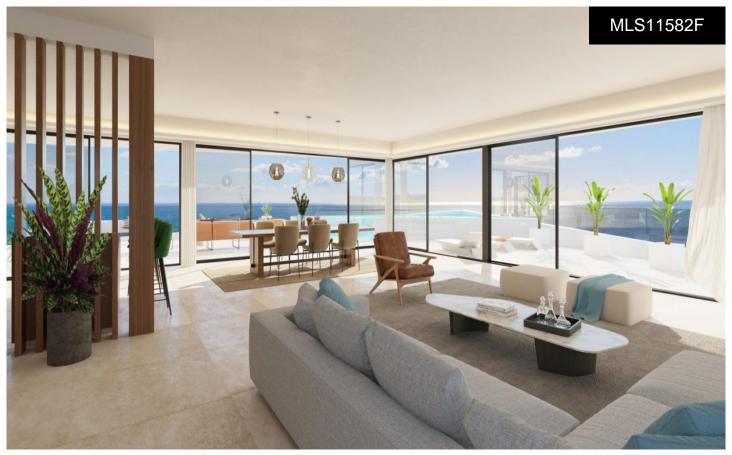

## MAJESTIC APARTMENT WITH 34SQM TERRA (EP 19) JUTO 10

2

2

122m<sup>2</sup>

N/A

\*\*\* MAJESTIC APARTMENT WITH 34SQM TERRACE TO ENJOY SPECTACULAR PANORAMIC VIEWS OF THE SEA!!!. (\*\*See floorplan between the photographs\*\*) \*\*\* THE MAXIMUM EXPRESSION OF LUXURY AND EXCLUSIVITY AT 200 METERS FROM THE BEACH!!!. \*\*\* IF THIS PROPERTY DOES NOT FIT YOU, ASK US ABOUT OTHER TYPES!!!. A new concept of housing that will make a difference. It has transformable interiors to enjoy the stay in a unique space. We go beyond the classic open concept of living room, kitchen and dining table. We added the space of the main room, through sliding walls, with the aim...(Ask for More Details!)