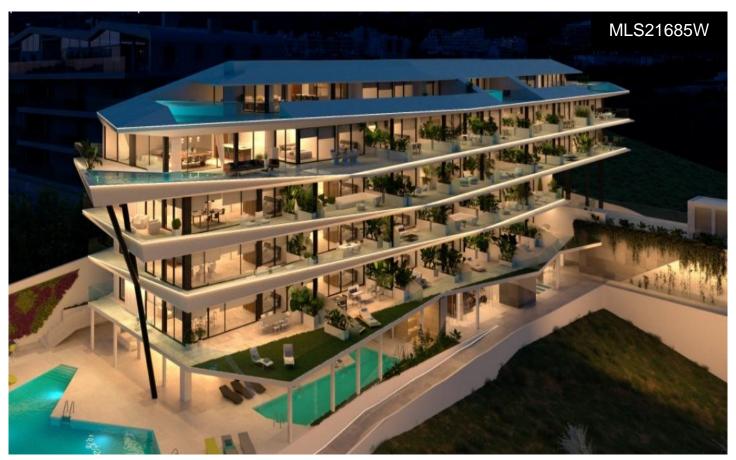

## MAJESTIC ELEVATED GROUND FLOOR, WITH€8220000

. '

2

134m<sup>2</sup>

N/A

\*\*\* MAJESTIC ELEVATED GROUND FLOOR, WITH 45SQM TERRACE FACING SOUTH TO ENJOY SPECTACULAR PANORAMIC VIEWS OF THE SEA!!!. (\*\*See floorplan between the photographs\*\*) \*\*\* THE MAXIMUM EXPRESSION OF LUXURY AND EXCLUSIVITY AT 200 METERS FROM THE BEACH!!!. A new concept of housing that will make a difference. It has transformable interiors to enjoy the stay in a unique space. We go beyond the classic open concept of living room, kitchen and dining table. We added the space of the main room, through sliding walls, with the aim of obtaining the greatest possible feeling of spaciousness through a greater width of the...(Ask for More Details!)