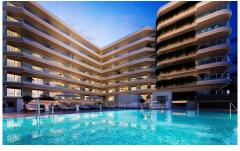

## KEY READY!!. SECOND BEACH LINE, FUE 1825, PRODUCE

.

3

269m<sup>2</sup>

N/A

\*\*\*\* THIS SPECTACULAR LUXURY CORNER PENTHOUSE, ALREADY FINISHED AND READY TO MOVE IN, IS LOCATED ON THE SECOND LINE OF THE BEACH, IN THE CENTER OF FUENGIROLA, WITH SPA, OUTDOOR AND HEATED POOLS, SAUNA, JACUZZI, TURKISH BATH, HYDROMASSAGE, GYM, FITNESS STUDIO, CO-WORKING, CINEMA ROOM, GASTRO BAR, HOME AUTOMATION AND ITS OWN APP!!!. \*\*\* SPLENDID PENTHOUSE ON ONE FLOOR (THE 8TH), WITH 269SQM BUILT, 3 BEDROOMS, 3 BATHROOMS, A DRESSING ROOM, LIVING-DINING ROOM-KITCHEN, STORAGE ROOM, GARAGE AND 165SQM IN TERRACES SURROUNDING THE HOUSE, THEREFORE BEING ABLE TO ENJOY ALL THE