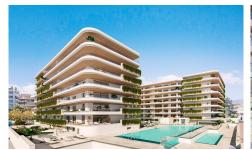

## KEY READY!!. SECOND BEACH LINE, FUE 1825, PRODUCE

.

3

269m<sup>2</sup>

N/A

\*\*\*\* THIS SPECTACULAR LUXURY CORNER PENTHOUSE, ALREADY FINISHED AND READY TO MOVE IN, IS LOCATED ON THE SECOND LINE OF THE BEACH, IN THE CENTER OF FUENGIROLA, WITH SPA, OUTDOOR AND HEATED POOLS, SAUNA, JACUZZI, TURKISH BATH, HYDROMASSAGE, GYM, FITNESS STUDIO, CO-WORKING, CINEMA ROOM, GASTRO BAR, HOME AUTOMATION AND ITS OWN APP!!!. \*\*\* SPLENDID PENTHOUSE ON ONE FLOOR (THE 8TH), WITH 269SQM BUILT, 3 BEDROOMS, 3 BATHROOMS, A DRESSING ROOM, LIVING-DINING ROOM-KITCHEN, STORAGE ROOM, GARAGE AND 165SQM IN TERRACES SURROUNDING THE HOUSE, THEREFORE BEING ABLE TO ENJOY ALL THE