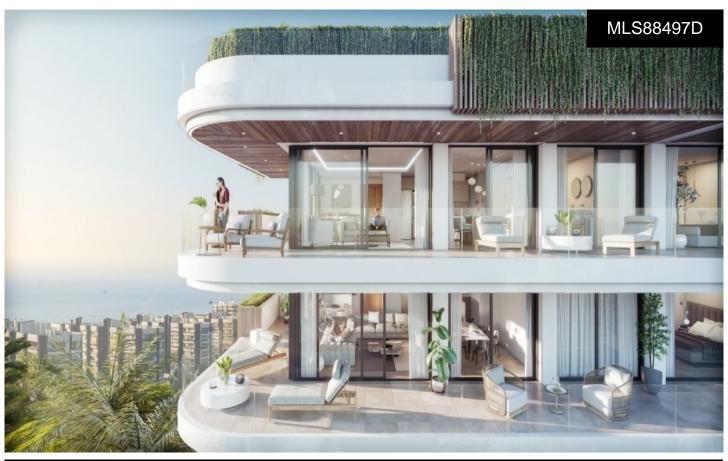

## KEY READY!!. SECOND BEACH LINE, FUE 1825, PRODUCE

.

3

269m<sup>2</sup>

N/A

\*\*\*\* THIS SPECTACULAR LUXURY CORNER PENTHOUSE, ALREADY FINISHED AND READY TO MOVE IN, IS LOCATED ON THE SECOND LINE OF THE BEACH, IN THE CENTER OF FUENGIROLA, WITH SPA, OUTDOOR AND HEATED POOLS, SAUNA, JACUZZI, TURKISH BATH, HYDROMASSAGE, GYM, FITNESS STUDIO, CO-WORKING, CINEMA ROOM, GASTRO BAR, HOME AUTOMATION AND ITS OWN APP!!!. \*\*\* SPLENDID PENTHOUSE ON ONE FLOOR (THE 8TH), WITH 269SQM BUILT, 3 BEDROOMS, 3 BATHROOMS, A DRESSING ROOM, LIVING-DINING ROOM-KITCHEN, STORAGE ROOM, GARAGE AND 165SQM IN TERRACES SURROUNDING THE HOUSE, THEREFORE BEING ABLE TO ENJOY ALL THE