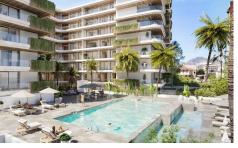

## KEY READY!!. SECOND BEACH LINE, FUE 1825, PRODUCE

.

3

269m<sup>2</sup>

N/A

\*\*\*\* THIS SPECTACULAR LUXURY CORNER PENTHOUSE, ALREADY FINISHED AND READY TO MOVE IN, IS LOCATED ON THE SECOND LINE OF THE BEACH, IN THE CENTER OF FUENGIROLA, WITH SPA, OUTDOOR AND HEATED POOLS, SAUNA, JACUZZI, TURKISH BATH, HYDROMASSAGE, GYM, FITNESS STUDIO, CO-WORKING, CINEMA ROOM, GASTRO BAR, HOME AUTOMATION AND ITS OWN APP!!!. \*\*\* SPLENDID PENTHOUSE ON ONE FLOOR (THE 8TH), WITH 269SQM BUILT, 3 BEDROOMS, 3 BATHROOMS, A DRESSING ROOM, LIVING-DINING ROOM-KITCHEN, STORAGE ROOM, GARAGE AND 165SQM IN TERRACES SURROUNDING THE HOUSE, THEREFORE BEING ABLE TO ENJOY ALL THE