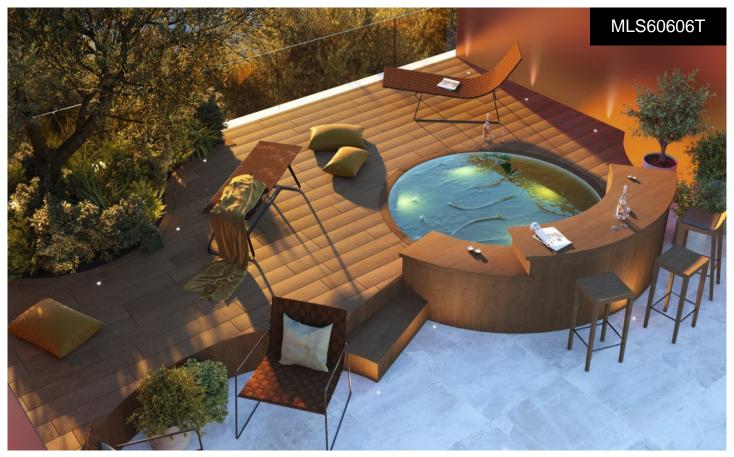

## CORNER GARDEN VILLA WITH STUNNING SELAGGE, NO. 30

\*\*\* THESE WONDERFUL CONSTRUCTIONS ARE ALREADY COMING TO THEIR END AND CAN BE DELIVERED AT THE EARLY OF 2025. THERE ARE STILL SEVERAL TYPES TO CHOOSE FROM. ARE YOU GOING TO MISS THEM ???. \*\*\* CORNER GARDEN VILLA WITH 250SQM TERRACE AND GARDEN, WITH BEAUTIFUL PANORAMIC VIEWS (SEE FLOORPLAN BETWEEN PHOTOGRAPHS) THAT CONTINUES IN A DIAPHANOUS WAY THE SPACIOUS HOME !!!. \*\*\* SOUTHWEST ORIENTATION TO ENJOY MAGNIFICENT SEA VIEWS AND SPLENDID SUNSETS!!!. Open-plan and spacious 2 and 3-bedroom homes, with an elongated sliding door to double the entry of natural light and enjoy better views. Architecture and nature