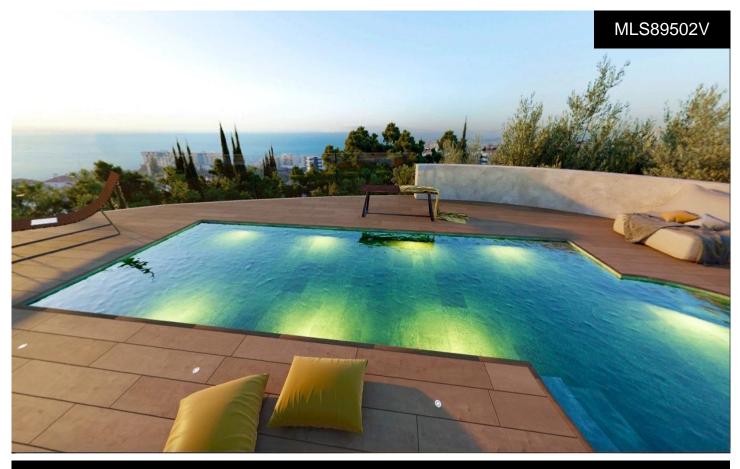

## CORNER SKY VILLA WITH LARGE TERRACE 0,820,960

\*\*\* THESE WONDERFUL CONSTRUCTIONS ARE ALREADY COMING TO THEIR END AND CAN BE DELIVERED AT THE EARLY OF 2025. THERE ARE STILL SEVERAL TYPES TO CHOOSE FROM. ARE YOU GOING TO MISS THEM ???. \*\*\* CORNER SKY VILLA WITH LARGE TERRACE OF 129SQM (SEE FLOORPLAN BETWEEN PHOTOGRAPHS) THAT CONTINUES IN A DIAPHANOUS WAY THE SPACIOUS HOME !!!. \*\*\* SOUTHWEST ORIENTATION TO ENJOY MAGNIFICENT SEA VIEWS AND SPLENDID SUNSETS !!!. Open-plan and spacious 2 and 3-bedroom homes, with an elongated sliding door to double the entry of natural light and enjoy better views. Architecture and nature merge in a dream project:...(Ask for More Details!)