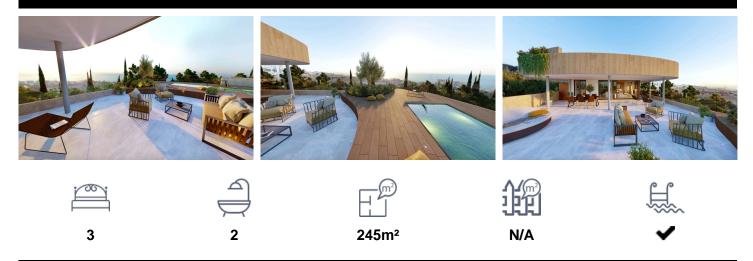

## CORNER SKY VILLA WITH LARGE TERRACE 0,820,960

\*\*\* THESE WONDERFUL CONSTRUCTIONS ARE ALREADY COMING TO THEIR END AND CAN BE DELIVERED AT THE EARLY OF 2025. THERE ARE STILL SEVERAL TYPES TO CHOOSE FROM. ARE YOU GOING TO MISS THEM ???. \*\*\* CORNER SKY VILLA WITH LARGE TERRACE OF 129SQM (SEE FLOORPLAN BETWEEN PHOTOGRAPHS) THAT CONTINUES IN A DIAPHANOUS WAY THE SPACIOUS HOME !!!. \*\*\* SOUTHWEST ORIENTATION TO ENJOY MAGNIFICENT SEA VIEWS AND SPLENDID SUNSETS !!!. Open-plan and spacious 2 and 3-bedroom homes, with an elongated sliding door to double the entry of natural light and enjoy better views. Architecture and nature merge in a dream project:...(Ask for More Details!)