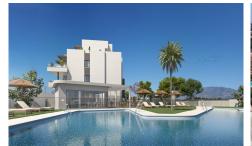

## \*\*\* SPECTACULAR GROUND FLOOR IN FRON ₹5002, THE

126m<sup>2</sup>

\*\*\* SPECTACULAR GROUND FLOOR IN FRONT OF THE BEACH, WITH A HUGE 200SQM TERRACE/GARDEN, WITH ALL ORIENTATIONS, BUT MAINLY SOUTH AND SOUTHWEST, TO ENJOY THE SUN AND LIGHT ALL DAY LONG AND SPLENDID SUNSETS!!!. \*\*\* DON'T MISS OUT!!!. \*\*\* DON'T MISS OUT!!!. \*\*\* DON'T MISS out!!!. \*\*\* Don't Miss development consists of 72 homes with 2, 3 and 4 bedrooms, distributed on the ground floor, first, second and penthouse. All the houses have a south or southwest orientation and sea views in a large number of them. In addition, the ground floors have a pleasant garden and...(Ask for More Details!)