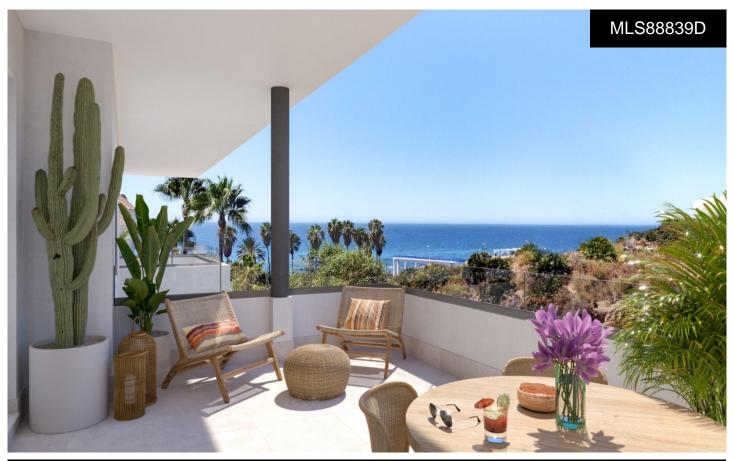

## \*\*\* SPECTACULAR GROUND FLOOR IN FRON ₹5002, THE

126m<sup>2</sup>

\*\*\* SPECTACULAR GROUND FLOOR IN FRONT OF THE BEACH, WITH A HUGE 200SQM TERRACE/GARDEN, WITH ALL ORIENTATIONS, BUT MAINLY SOUTH AND SOUTHWEST, TO ENJOY THE SUN AND LIGHT ALL DAY LONG AND SPLENDID SUNSETS!!!. \*\*\* DON'T MISS OUT!!!. \*\*\* DON'T MISS OUT!!!. \*\*\* DON'T MISS out!!!. \*\*\* Don't Miss development consists of 72 homes with 2, 3 and 4 bedrooms, distributed on the ground floor, first, second and penthouse. All the houses have a south or southwest orientation and sea views in a large number of them. In addition, the ground floors have a pleasant garden and...(Ask for More Details!)