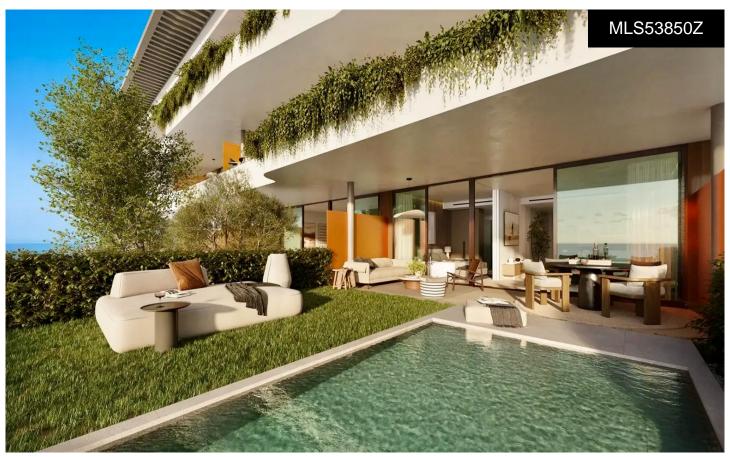

## \*\*\* MAJESTIC APARTMENT WITH 26SQM OF TERRADOR

2

2

115m<sup>2</sup>

N/A

\*\*\* MAJESTIC APARTMENT WITH 26SQM OF TERRACE TO ENJOY SPECTACULAR PANORAMIC SEA VIEWS!!!. (\*\*\* SEE FLOORPLAN BETWEEN THE PHOTOS \*\*\*). \*\*\* 2 BATHROOMS, PRIVATE POOL OR JACUZZI, COMMUNITY POOL, 2 PARKING SPACES, STORAGE ROOM, SHUTTLE BUS...!!!. 233 1, 2 and 3 bedroom properties in the surroundings of the Higuerón Restaurant, with a variety of typologies to satisfy the most demanding tastes. These include Garden Villas with private pools and gardens designed to minimise environmental impact, using drip irrigation and native plants, shrubs and trees. Deluxe Apartments with stunning panoramic sea views. And the wonderful...(Ask for More Details!)