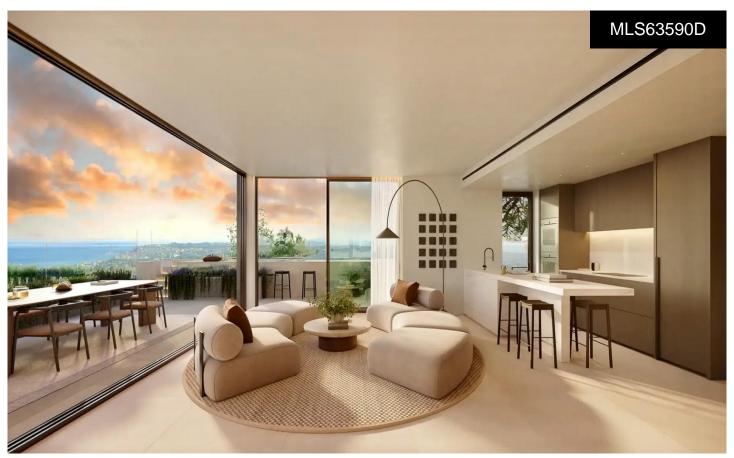

## CORNER PENTHOUSE WITH 36SQM TERRACE SANDED 600

plants, shrubs and trees. Deluxe...(Ask for More Details!)

\*\*\* CORNER PENTHOUSE WITH 36SQM TERRACE AND SOLARIUM WITH SWIMMING POOL ABOVE OF 161SQM, BOTH FLOORS WITH SPECTACULAR PANORAMIC VIEWS OF THE SEA!!!.(\*\*\* SEE FLOORPLAN BETWEEN THE PHOTOS \*\*\*). \*\*\* 2 BATHROOMS, PRIVATE POOL OR JACUZZI, COMMUNITY POOL, 2 PARKING SPACES, STORAGE ROOM, SHUTTLE BUS . . .!!!. 233 1, 2 and 3 bedroom properties in the surroundings of the Higuerón Restaurant, with a variety of typologies to satisfy the most demanding tastes. These include Garden Villas with private pools and gardens designed to minimise environmental impact, using drip irrigation and native