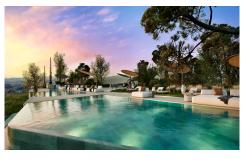

## CORNER PENTHOUSE WITH 36SQM TERRACE SANDED 600

plants, shrubs and trees. Deluxe...(Ask for More Details!)

\*\*\* CORNER PENTHOUSE WITH 36SQM TERRACE AND SOLARIUM WITH SWIMMING POOL ABOVE OF 161SQM, BOTH FLOORS WITH SPECTACULAR PANORAMIC VIEWS OF THE SEA!!!.(\*\*\* SEE FLOORPLAN BETWEEN THE PHOTOS \*\*\*). \*\*\* 2 BATHROOMS, PRIVATE POOL OR JACUZZI, COMMUNITY POOL, 2 PARKING SPACES, STORAGE ROOM, SHUTTLE BUS . . .!!!. 233 1, 2 and 3 bedroom properties in the surroundings of the Higuerón Restaurant, with a variety of typologies to satisfy the most demanding tastes. These include Garden Villas with private pools and gardens designed to minimise environmental impact, using drip irrigation and native