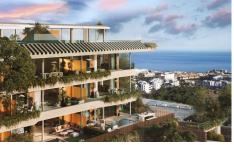

## CORNER PENTHOUSE WITH 36SQM TERRACE SANDED 600

plants, shrubs and trees. Deluxe...(Ask for More Details!)

\*\*\* CORNER PENTHOUSE WITH 36SQM TERRACE AND SOLARIUM WITH SWIMMING POOL ABOVE OF 161SQM, BOTH FLOORS WITH SPECTACULAR PANORAMIC VIEWS OF THE SEA!!!.(\*\*\* SEE FLOORPLAN BETWEEN THE PHOTOS \*\*\*). \*\*\* 2 BATHROOMS, PRIVATE POOL OR JACUZZI, COMMUNITY POOL, 2 PARKING SPACES, STORAGE ROOM, SHUTTLE BUS . . .!!!. 233 1, 2 and 3 bedroom properties in the surroundings of the Higuerón Restaurant, with a variety of typologies to satisfy the most demanding tastes. These include Garden Villas with private pools and gardens designed to minimise environmental impact, using drip irrigation and native