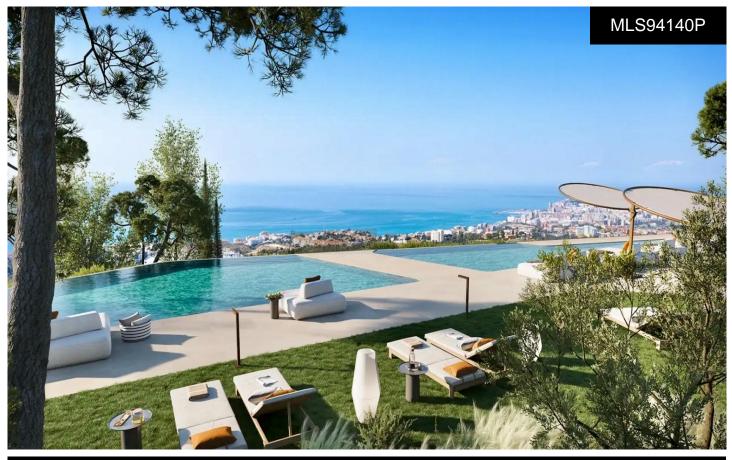

## MAJESTIC SOUTH-FACING APARTMENT ON TERESECOC

\*\*\* MAJESTIC SOUTH-FACING APARTMENT ON THE SECOND AND PENULTIMATE FLOOR, WITH ITS LARGE 33SQM TERRACE, TO ENJOY SPECTACULAR PANORAMIC SEA VIEWS !!!. (\*\*\* SEE FLOORPLAN BETWEEN THE PHOTOS \*\*\*). \*\*\* 2 BATHROOMS, COMMUNITY POOL, 2 PARKING SPACES, STORAGE ROOM, SHUTTLE BUS . . . !!!. 233 1, 2 and 3 bedroom properties in the surroundings of the Higuerón Restaurant, with a variety of typologies to satisfy the most demanding tastes. These include Garden Villas with private pools and gardens designed to minimise environmental impact, using drip irrigation and native plants, shrubs and trees. Deluxe Apartments with stunning panoramic sea...(Ask for More Details!)