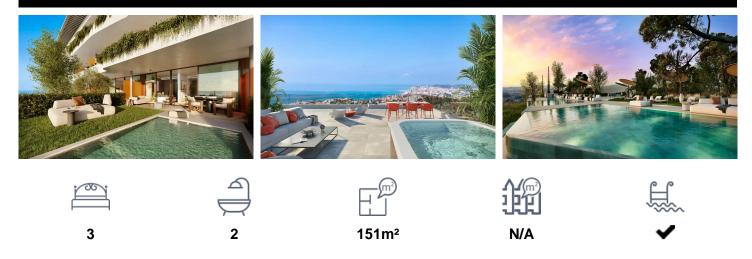

## MAJESTIC SOUTH-FACING APARTMENT ON TERESECOC

\*\*\* MAJESTIC SOUTH-FACING APARTMENT ON THE SECOND AND PENULTIMATE FLOOR, WITH ITS LARGE 33SQM TERRACE, TO ENJOY SPECTACULAR PANORAMIC SEA VIEWS !!!. (\*\*\* SEE FLOORPLAN BETWEEN THE PHOTOS \*\*\*). \*\*\* 2 BATHROOMS, COMMUNITY POOL, 2 PARKING SPACES, STORAGE ROOM, SHUTTLE BUS . . . !!!. 233 1, 2 and 3 bedroom properties in the surroundings of the Higuerón Restaurant, with a variety of typologies to satisfy the most demanding tastes. These include Garden Villas with private pools and gardens designed to minimise environmental impact, using drip irrigation and native plants, shrubs and trees. Deluxe Apartments with stunning panoramic sea...(Ask for More Details!)