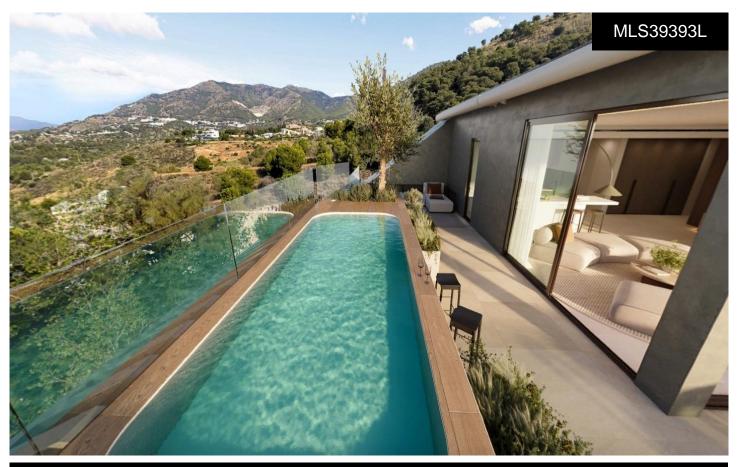

## \*\*\* THE JEWEL OF THIS WONDERFUL URBASH 2825,000

\*\*\* MAJESTIC PENTHOUSE IN THE SOUTHWEST CORNER OF THE TOP FLOOR, WITH ITS LARGE "L" TERRACE OF 120SQM, WITH SOLARIUM AND OWN POOL, TO ENJOY SPECTACULAR PANORAMIC VIEWS OF THE SEA !!!. \*\*\* THE JEWEL OF THIS WONDERFUL URBANIZATION !!!. ( \*\*\* SEE FLOORPLAN BETWEEN THE PHOTOS \*\*\* ). \*\*\* 2 BATHROOMS, PRIVATE POOL OR JACUZZI, COMMUNITY POOL, 2 PARKING SPACES, STORAGE ROOM, SHUTTLE BUS ...!!!. 233 1, 2 and 3 bedroom properties in the surroundings of the Higuerón Restaurant, with a variety of typologies to satisfy the most demanding tastes. These include Garden...(Ask for More Details!)