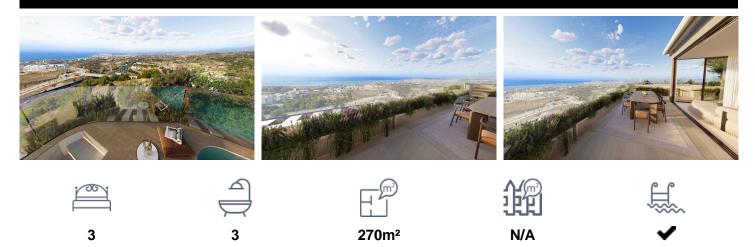

## \*\*\* THE JEWEL OF THIS WONDERFUL URBASH 2825,000

\*\*\* MAJESTIC PENTHOUSE IN THE SOUTHWEST CORNER OF THE TOP FLOOR, WITH ITS LARGE "L" TERRACE OF 120SQM, WITH SOLARIUM AND OWN POOL, TO ENJOY SPECTACULAR PANORAMIC VIEWS OF THE SEA !!!. \*\*\* THE JEWEL OF THIS WONDERFUL URBANIZATION !!!. ( \*\*\* SEE FLOORPLAN BETWEEN THE PHOTOS \*\*\* ). \*\*\* 2 BATHROOMS, PRIVATE POOL OR JACUZZI, COMMUNITY POOL, 2 PARKING SPACES, STORAGE ROOM, SHUTTLE BUS ...!!!. 233 1, 2 and 3 bedroom properties in the surroundings of the Higuerón Restaurant, with a variety of typologies to satisfy the most demanding tastes. These include Garden...(Ask for More Details!)