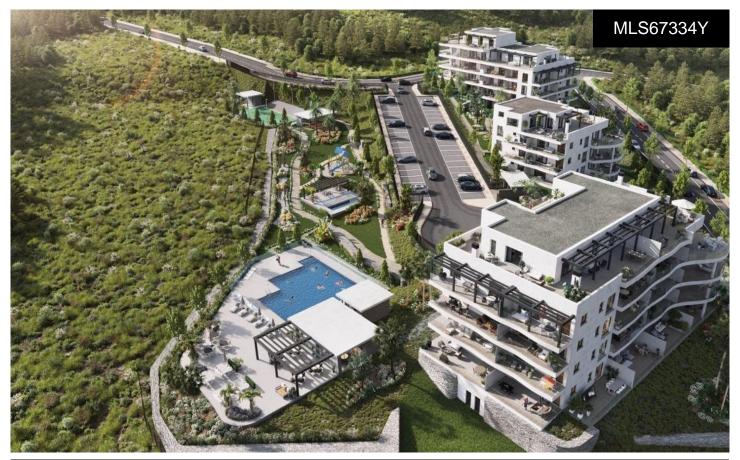

## \*\*\* APARTMENTS AND PENTHOUSES TO ENJ@5/28,5550R

3

2

153m<sup>2</sup>

N/A

\*\*\* APARTMENTS AND PENTHOUSES TO ENJOY THEIR SEA VIEWS AND COMMON AREAS, VERY CLOSE TO THE BEACH!!!. New development of apartments and penthouses in Mijas Costa, in an unmatched location on the western coast, close to the Calaburra lighthouse in the El Chaparral area, an ideal place to enjoy all the nature and environment offered by Mijas Costa, just 700 meters from the Mediterranean Sea, on the skirts of the Sierra de Mijas, with direct connection to Malaga and the main cities of the Costa del Sol. A project with a total of 55 new apartments in Mijas from 1 to 3 bedrooms,...(Ask for More Details!)