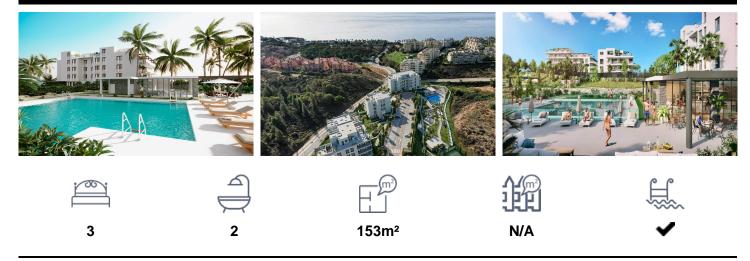

## \*\*\* APARTMENTS AND PENTHOUSES TO ENJ 65/17,550

\*\*\* APARTMENTS AND PENTHOUSES TO ENJOY THEIR SEA VIEWS AND COMMON AREAS, VERY CLOSE TO THE BEACH !!!. New development of apartments and penthouses in Mijas Costa, in an unmatched location on the western coast, close to the Calaburra lighthouse in the El Chaparral area, an ideal place to enjoy all the nature and environment offered by Mijas Costa, just 700 meters from the Mediterranean Sea, on the skirts of the Sierra de Mijas, with direct connection to Malaga and the main cities of the Costa del Sol. A project with a total of 55 new apartments in Mijas from 1 to 3 bedrooms,...(Ask for More Details!)