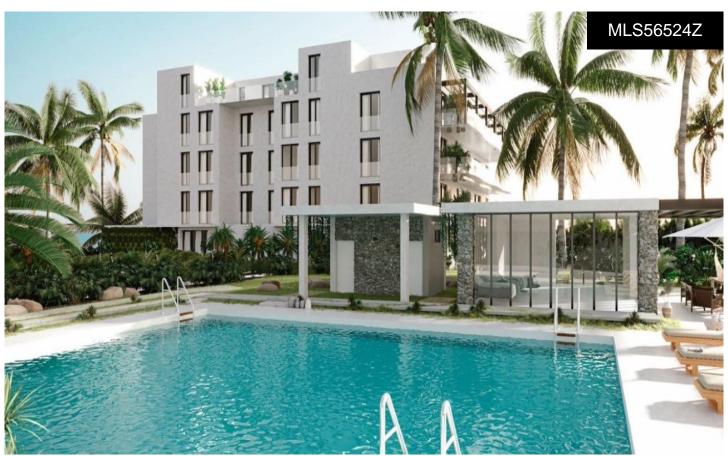

## \*\*\* APARTMENTS AND PENTHOUSES TO ENJ@¥5T├ŒŒ

\_\_\_ 2

98m<sup>2</sup>

N/A

\*\*\* APARTMENTS AND PENTHOUSES TO ENJOY THEIR SEA VIEWS AND COMMON AREAS, VERY CLOSE TO THE BEACH!!!. New development of apartments and penthouses in Mijas Costa, in an unmatched location on the western coast, close to the Calaburra lighthouse in the El Chaparral area, an ideal place to enjoy all the nature and environment offered by Mijas Costa, just 700 meters from the Mediterranean Sea, on the skirts of the Sierra de Mijas, with direct connection to Malaga and the main cities of the Costa del Sol. A project with a total of 55 new apartments in Mijas from 1 to 3 bedrooms,...(Ask for More Details!)