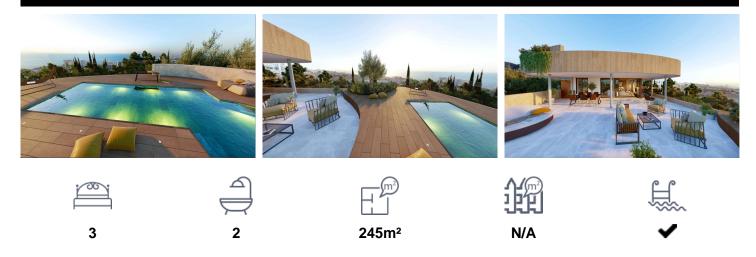

## CORNER SKY VILLA WITH LARGE TERRACE QB202960

\*\*\* THESE WONDERFUL CONSTRUCTIONS ARE ALREADY COMING TO THEIR END AND CAN BE DELIVERED AT THE EARLY OF 2025. THERE ARE STILL SEVERAL TYPES TO CHOOSE FROM. ARE YOU GOING TO MISS THEM ???. \*\*\* CORNER SKY VILLA WITH LARGE TERRACE OF 129SQM (SEE FLOORPLAN BETWEEN PHOTOGRAPHS) THAT CONTINUES IN A DIAPHANOUS WAY THE SPACIOUS HOME !!!. \*\*\* SOUTHWEST ORIENTATION TO ENJOY MAGNIFICENT SEA VIEWS AND SPLENDID SUNSETS !!!. Open-plan and spacious 2 and 3-bedroom homes, with an elongated sliding door to double the entry of natural light and enjoy better views. Architecture and nature merge in a dream project:...(Ask for More Details!)