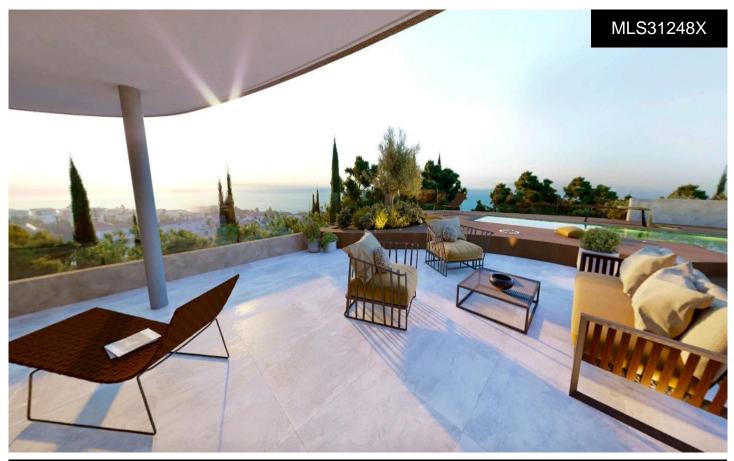

## CORNER SKY VILLA WITH LARGE TERRACE QB202960

\*\*\* THESE WONDERFUL CONSTRUCTIONS ARE ALREADY COMING TO THEIR END AND CAN BE DELIVERED AT THE EARLY OF 2025. THERE ARE STILL SEVERAL TYPES TO CHOOSE FROM. ARE YOU GOING TO MISS THEM ???. \*\*\* CORNER SKY VILLA WITH LARGE TERRACE OF 129SQM (SEE FLOORPLAN BETWEEN PHOTOGRAPHS) THAT CONTINUES IN A DIAPHANOUS WAY THE SPACIOUS HOME !!!. \*\*\* SOUTHWEST ORIENTATION TO ENJOY MAGNIFICENT SEA VIEWS AND SPLENDID SUNSETS !!!. Open-plan and spacious 2 and 3-bedroom homes, with an elongated sliding door to double the entry of natural light and enjoy better views. Architecture and nature merge in a dream project:...(Ask for More Details!)