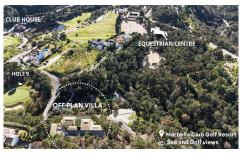

## Villa in Benahavis

€6,300,000

6

470m<sup>2</sup>

1,500m<sup>2</sup>

N/A

\*\*Exclusive Off-Plan Villa in Marbella Club Golf Resort\*\* Discover an exceptional off-plan villa in the most tranquil enclave of the prestigious Marbella Club Golf Resort. This prime location offers a harmonious blend of luxury and nature, within walking distance to the equestrian centre, practice range, and the elegant Club House. Set within a fully gated, highly secure community with 24-hour security, CCTV surveillance, and concierge service, this exclusive development ensures privacy and peace of mind. The resort boasts a private golf club, an outstanding equestrian centre, and a beautifully maintained urbanisation with low construction density, prioritising natural beauty and serenity. Prime Location:- Costalita Beach: 12 minutes- San Pedro Town Centre:...(Ask for More