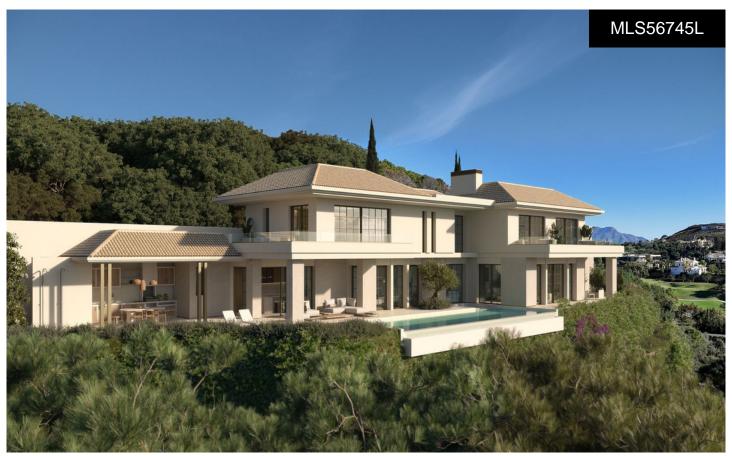

## Villa in Benahavis

€6,300,000

6

470m<sup>2</sup>

1,500m<sup>2</sup>

N/A

\*\*Exclusive Off-Plan Villa in Marbella Club Golf Resort\*\* Discover an exceptional off-plan villa in the most tranquil enclave of the prestigious Marbella Club Golf Resort. This prime location offers a harmonious blend of luxury and nature, within walking distance to the equestrian centre, practice range, and the elegant Club House. Set within a fully gated, highly secure community with 24-hour security, CCTV surveillance, and concierge service, this exclusive development ensures privacy and peace of mind. The resort boasts a private golf club, an outstanding equestrian centre, and a beautifully maintained urbanisation with low construction density, prioritising natural beauty and serenity. Prime Location:- Costalita Beach: 12 minutes- San Pedro Town Centre:...(Ask for More