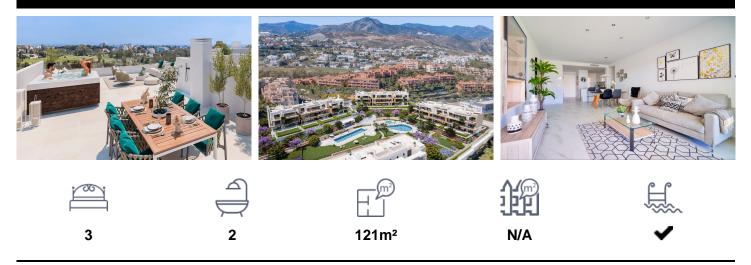

## €720,000

\*\*Last 2 units available\*\*Amazing new development on the Benahavis road close to Shops, bars, supermarkets and golf. Stunning contemporary design with floor to ceiling patio doors, open plan fully fitted kitchen, Quality fittings throughout, Under floor heating, Private parking and Store room. Special attention has been given to the communal areas in this development with a large adult pool, Heated pool, Childrens pool and even a Lake. The communal areas will be finished as an ideal place to relax and enjoy those hot summer days. A childrens play area and special water jets are also included in the communal area specially for families. The development has its own onsite fully...(Ask for More Details!)