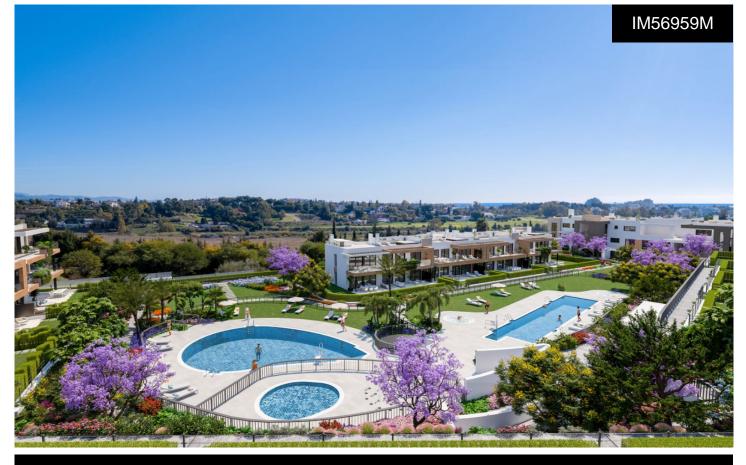

# **Apartment in Atalaya**

## €720,000

\*\*Last 2 units available\*\*Amazing new development on the Benahavis road close to Shops, bars, supermarkets and golf. Stunning contemporary design with floor to ceiling patio doors, open plan fully fitted kitchen, Quality fittings throughout, Under floor heating, Private parking and Store room. Special attention has been given to the communal areas in this development with a large adult pool, Heated pool, Childrens pool and even a Lake. The communal areas will be finished as an ideal place to relax and enjoy those hot summer days. A childrens play area and special water jets are also included in the communal area specially for families. The development has its own onsite fully...(Ask for More Details!)