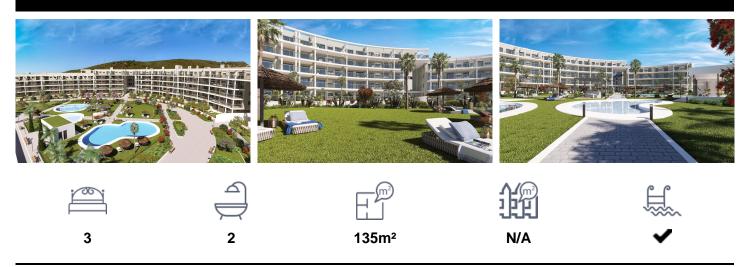

## **Apartment in Manilva**

## €375,000

A new development where your neighbour will be the sea, a quiet neighbour, whose sound does not disturb, but relaxes, which you can visit whenever you want thanks to its proximity and who will receive you with a smile as wide as the beaches in the area whenever you do. Your new home will be tailor-made for you with 2 or 3 bedroom apartments, parking, sea views, community gardens and two Large swimming pools. Sea, nature and more than 300 days a year of sunshine come together in a residential area of  $\hat{a} \in \hat{a} \in m$  than 14,000 square meters. Discover a corner of peace and harmony by the sea, contact us now...(Ask for More Details!)