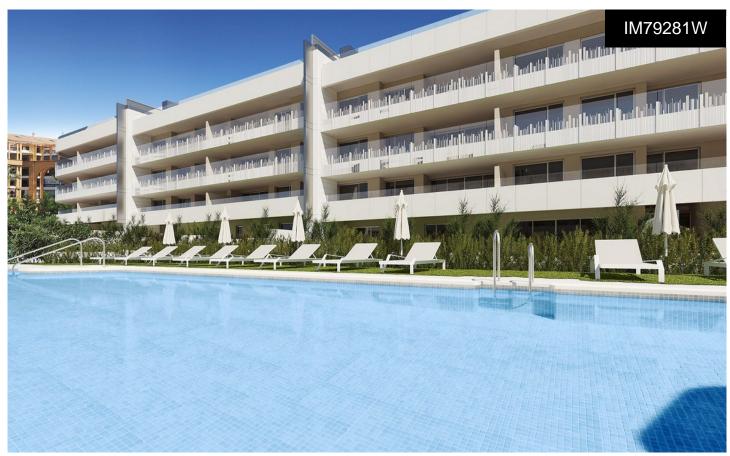

## Penthouse in Marbella

€1,480,000

\*\* Key Ready June 25 Last Units Direct from the Developer \*\*This incredible new development is located in the western area of Marbella, in direction towards Estepona, with direct access to the Highway â€~Autopista del Mediterraneo' and 40 minutes away from Malaga Airport. It lies between the seafront promenade and the ancient part of San Pedro de Alcantara, 5 minutes away from Puerto Banus, in the new expanding area towards Marbella beach called the New Alcantara. A new residential development of apartments with 2 & 3 bedrooms and penthouses of 4 bedrooms, only 4 minute walk away from the sea front promenade and 3 minutes from the ancient part of...(Ask for More Details!)