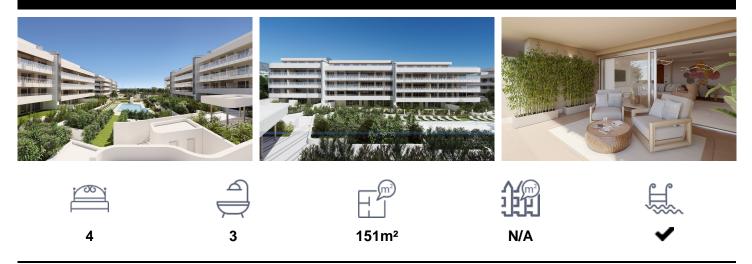

## Penthouse in Marbella

€1,480,000

\*\* Key Ready June 25 Last Units Direct from the Developer \*\*This incredible new development is located in the western area of Marbella, in direction towards Estepona, with direct access to the Highway â€~Autopista del Mediterraneo' and 40 minutes away from Malaga Airport. It lies between the seafront promenade and the ancient part of San Pedro de Alcantara, 5 minutes away from Puerto Banus, in the new expanding area towards Marbella beach called the New Alcantara. A new residential development of apartments with 2 & 3 bedrooms and penthouses of 4 bedrooms, only 4 minute walk away from the sea front promenade and 3 minutes from the ancient part of...(Ask for More Details!)