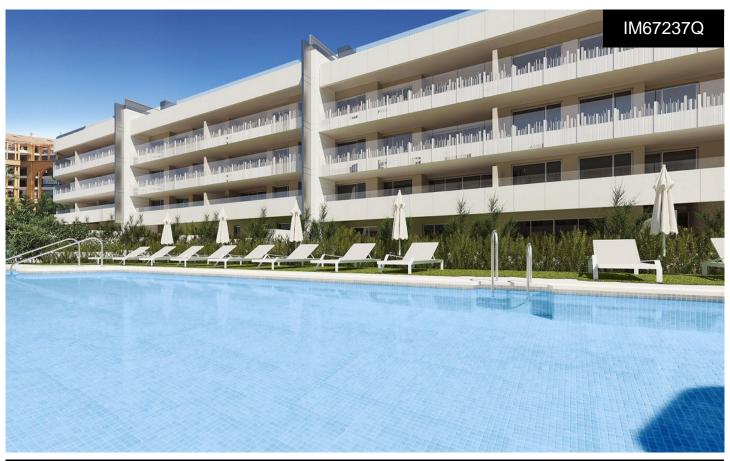

## **Apartment in Marbella**

€770,000

3

2

106m<sup>2</sup>

N/A

\*\* Key Ready June 25 \*\*This incredible new development is located in the western area of Marbella, in direction towards Estepona, with direct access to the Highway †Autopista del Mediterraneo' and 40 minutes away from Malaga Airport. It lies between the seafront promenade and the ancient part of San Pedro de Alcantara, 5 minutes away from Puerto Banus, in the new expanding area towards Marbella beach called the New Alcantara. A new residential development of apartments with 2 & 3 bedrooms and penthouses of 4 bedrooms, only 4 minute walk away from the sea front promenade and 3 minutes from the ancient part of San Pedro de Alcantara. Offering homes...(Ask for More Details!)