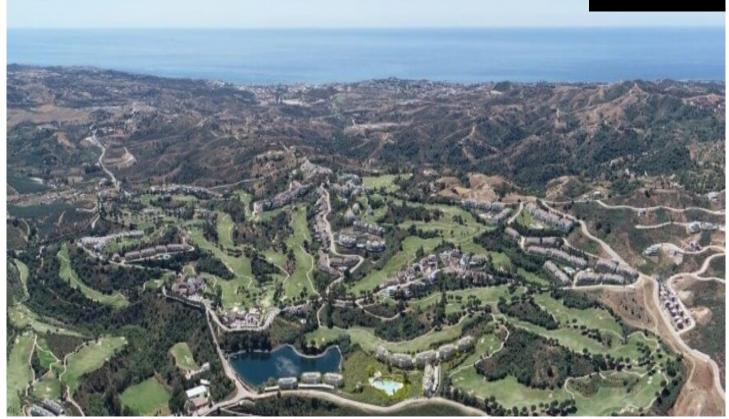

## **Apartment in La Cala Golf**

€370,000

2

2

79m²

N/A

La Cala Golf Apartments. We now have available this new project with apartments at the La Cala Golf Resort next to Harmony and Natura.  $\hat{A}$   $\hat{A}$  The residence is being built at the top of the hill overlooking the Europa Golf Course, in a fabulous position that provides panoramic views of the golf course and some of them to the sea.  $\hat{A}$  All the apartments are south or southeast facing, meaning that they enjoy plenty of light all day long.  $\hat{A}$   $\hat{A}$  Located near to the Club House and the Hotel & Spa, where owners of properties in the Resort can take advantage of the benefits and discounts provided by the Privilege Card.  $\hat{A}$   $\hat{A}$   $\hat{A}$  There will...(Ask for More Details!)